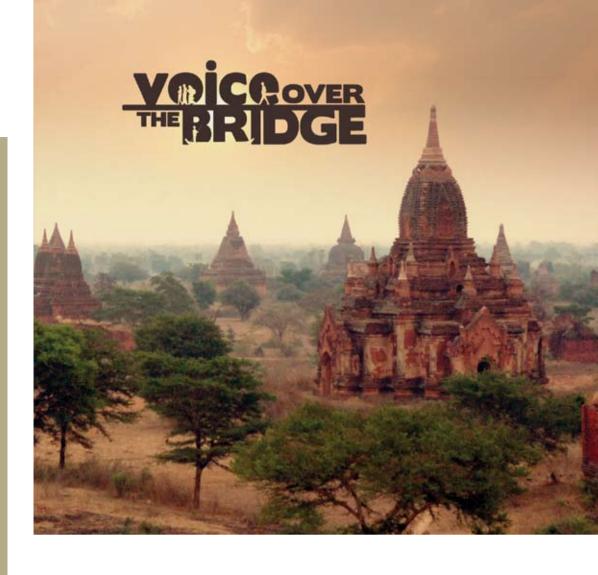

Khing Zin Shwe and Shwe Shwe Khaing of Myanmar (Burma) share their lives and passions through their stories and voices.

A collaboration with western musicians, Voice Over The Bridge follows the lives of these two musicians, in an audio-visual documentary of unexplored and remote Myanmar.